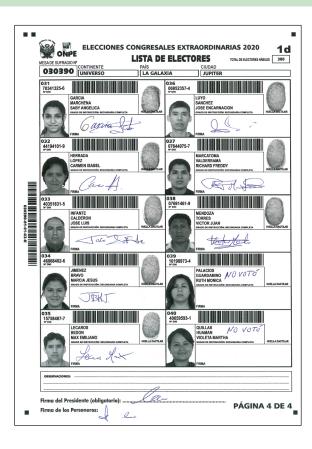

# 2

Write VOTÓ next to the voter's name.

If by mistake, the word VOTÓ is written in the box corresponding to somebody who did not vote, NO VOTÓ will be written in the OBSERVACIONES box.

**Note.** The president will sign the last page of the list. The party poll watchers may also sign, if they wish.

# 3

Check the number of actual voters against the voters' list.

#### Note

- Count slowly and carefully to avoid omitting a box that has been signed or fingerprinted.
- When counting also look at the OBSERVACIONES boxes, in case any signatures or fingerprints were erroneously placed there that must be counted.
- It is advisable for a polling station member to count aloud while the other members verify counting is right.
- If the number counted is larger than the total eligible voters, count again to correct any mistakes in signature or fingerprint counting.