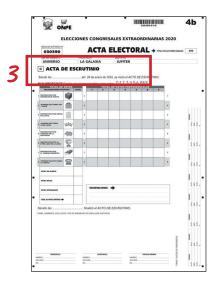

The elections records comprise the three following sections: 1, 2, 3.

Note. During installation, only section A will be filled out.

# Practice

The elections tally sheets are the documents reflecting all the events that take place during voting at the polling station. It is of utmost importance that they shall be filled out in clear letters and numbers. On the next page, practice how to fill out the installation section using the following case information.