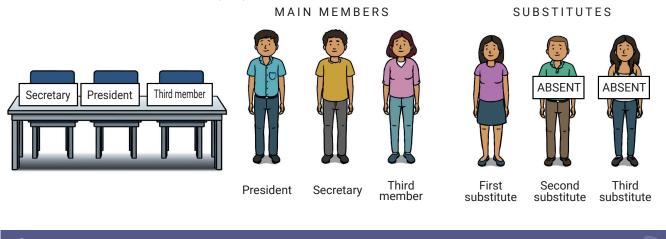

# **INSTALLING THE POLLLING STATION**

The main and substitute members of the polling station should be at their designated polling station at 7:30 am. Polling station installation starts when all the station members are present, including the president, secretary and the third member. At that moment, they will be handed the voting materials and proceed as follows:

6

The polling station secretary will detach from the voting documents the third sheet (polling station members' attendance control sheet), will call aloud the polling station's members and request them to sign. If absent, FALTÓ (ABSENT) will be written in the sign-in box. When signing ends, the secretary shall place the control sheet in the orange plastic envelope without closing it.

- At 7:30am, the consular official verifies all polling station members are present: Alex Carlos Adrianzén Calle (president) DNI:10285501, Rosa María Quiroz Puycón (secretary) DNI:09600859, Luis Antonio Roca Perla (third member) DNI40637170 and two substitutes.
- The polling station is installed with its three main members. They are distributed the voting materials and ensure they are in good condition.
- They will verify they have received 300 voting ballots.
- Party poll watcher Rubén Poma Antúnez, accredited by the "Hojas al Viento" party, requests to sign the tally sheets while they are being filled out. The other party poll watchers do not wish to sign.