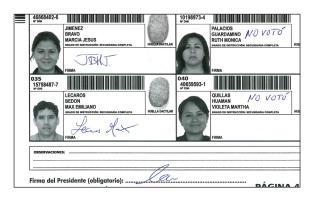

# 2

Write VOTÓ next to the voter's name.

If by mistake, the word VOTÓ is written in the box corresponding to somebody who did not vote, NO VOTÓ will be written in the OBSERVACIONES box.

**Note.** The president will sign the last page of the list. The party poll watchers may also sign, if they wish.

# 3

Check the number of actual voters against the voters' list.