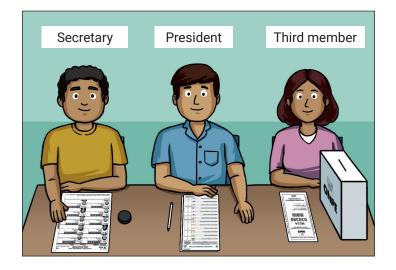

# **INSTALLING THE POLLLING STATION**

The main and substitute members of the polling station should be at their designated polling station at 7:30 am. Polling station installation starts when all the station members are present, including the president, secretary and the third member. At that moment, they will be handed the voting materials and proceed as follows:

# FIRST STAGE: VOTING

Recommended seating arrangement.

- The president in the middle, with the ballots and one ballpoint pen.
- The secretary near the voters' roll and the fingerprinting ink pad.
- The third member will keep the holograms leaflet and the ballot box.