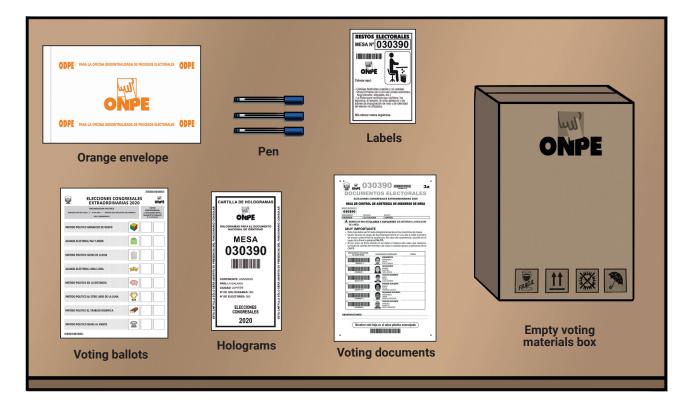

Ensure the materials delivered by the consular officer are complete and in good condition. The review will consist in opening packages A and B to ensure they contain the materials listed in their corresponding lists. If any materials are missing, they should be requested from the consular officer. Ensure package C is sealed with the ONPE tape, after which it shall be set aside in a desk drawer.

After the inspection, identify the materials that will be used to install the polling station.