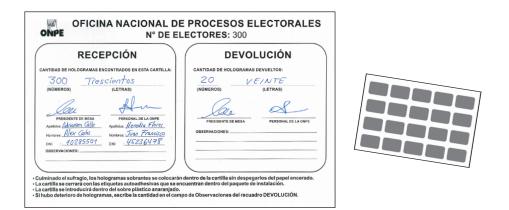

4

5

The polling station president will write down the number of unused holograms in the DEVOLUCIÓN box in the holograms leaflet and will sign it. The consular official must also sign. The unused holograms will be placed in the leaflet envelope that will be sealed with the closing labels included in the installation package.