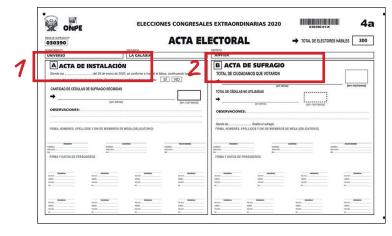

7

The secretary will take five (5) minutes to fill the ACTA DE INSTALACIÓN (tally sheets). In addition, he/she will fill out as many tally sheets as party poll watchers were accredited with the polling station.

The elections records comprise the three following sections: 1, 2, 3.

Note. During installation, only section A will be filled out.

# Practice

The elections tally sheets are the documents reflecting all the events that take place during voting at the polling station. It is of utmost importance that they shall be filled out in clear letters and numbers. On the next page, practice how to fill out the installation section using the following case information.