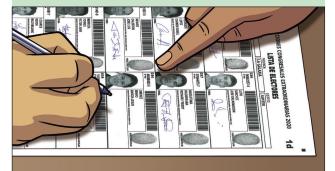

# Step 3

Only if the voter is on the voters' list, will the president deliver a signed and folded ballot together with a ballpoint pen, and direct the voter to the voting booth.

### Step 5

After the voter has put his/her ballot in the voting box, the secretary will tell him/her where to sign and place his/her fingerprint.