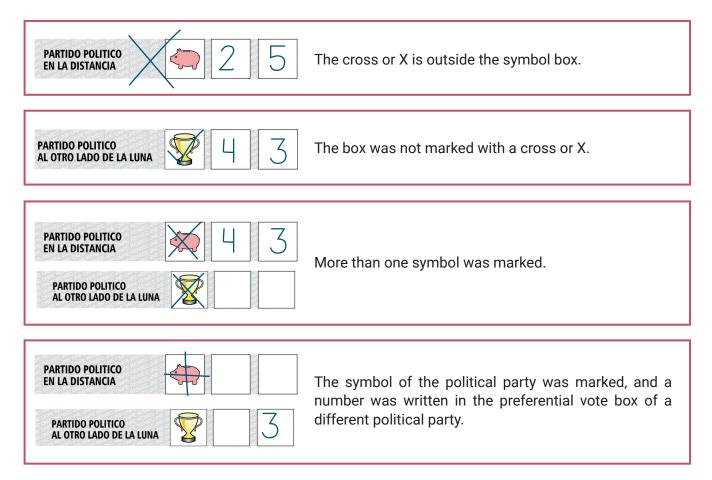

|                        |                                                                         |                  |                                                                                                                         |

### On the ballot:

- The voter may vote for a political organization by writing a cross or X over the chosen party symbol.
- Next to the chosen party symbol, the voter may write the number of one or two of his/ her preferred candidates.

The various types of valid, null and blank votes are shown on the following pages. In this example, the political organizations from the corresponding region (department) have registered candidates that may be chosen with a preferential vote with the numbers 1 to 7.

# Types of valid vote:



# Types of null votes



In all these cases the preferential vote boxes are not counted.

Vote is also null when...

- The ballot is torn.
- The signature of the polling station president does not appear outside the ballot.
- The ballot has written on it the voter's name, signature or DNI number.
- The ballot is smudged or shows phrases or signs not corresponding to the election's process.
- The vote was issued on a ballot that was not distributed at the polling station.

Pursuant to Art. 283 of the Organic Elections Law, all events during the vote counting will be resolved by the polling station's members by a majority vote.

# **Blank votes**

If the voter does not mark the sign of any political party and did not write a number in any of the preferential vote boxes, the vote is blank.

# 3

Starting the ballot