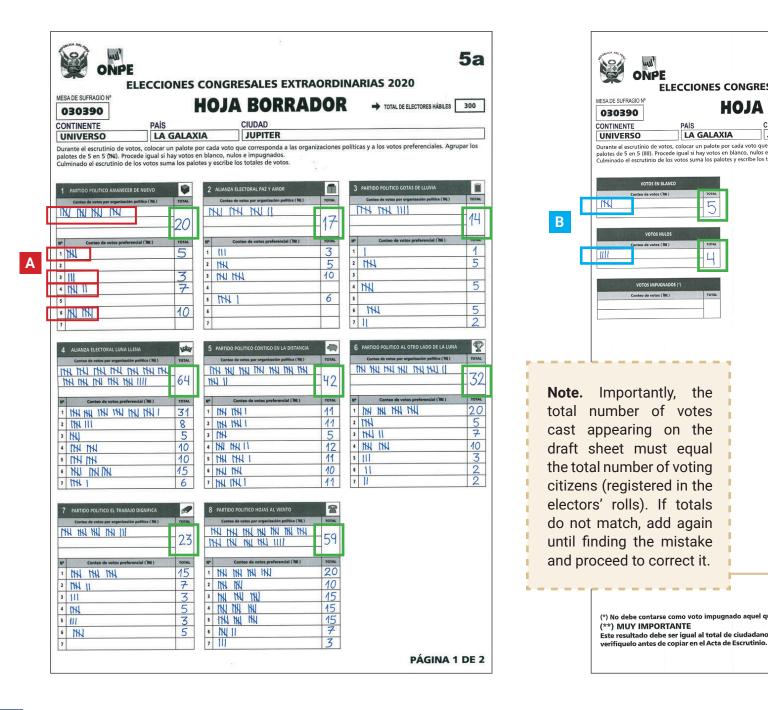

will receive the counted ballot and place it aside on the desk. As counting progresses, the number of ballots with the votes for each political organization will pile up.

**Nota.** If the vote is blank or null, this will also be said aloud and marked in the draft form.



After counting all the ballots, add up the total votes for each political party and all preferential votes. Then, copy the totals to section C of the voting tally sheets.

### How to add up votes in the draft sheet

- Add up and write the number of votes in all political party boxes. Also add up the preferential votes (red tally).
- B Add up blank and null votes (light blue tally).
- C Copy total votes by political party, and blank and null votes. Then, add up all figures to reach the total of cast votes (green tally).



## How to fill out the voting tally sheets

- Copy on the tally sheets only the total votes by political party, and blank, null and total cast votes. D
  - Copy the total preferential votes to the tally sheets.

After writing down the results, record the observations (if any), the hour the ballot count ended and then sign; write the polling station members' first and last names and DNI numbers. Polling station members must sign. Party poll watchers may do so, if they wish.

|                          |              |                                                                                                             |                            | 5b                |   | • |                                               | wu'<br>NPE |             | •            |            |