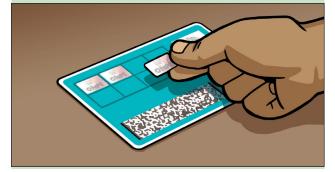

## Step1

The polling station's president will take the voter's official identity document (DNI) and cross check the voter's identity against the voter's photograph. Then, the president will hand over the DNI to the secretary to assure the voter is registered at the polling station, by checking the voters' roll.

Electronic DNIs or minors' DNIs (when not yet exchanged for an adult's DNI) are also accepted.

# Step 4

While the voter is voting, the third polling station member will paste the hologram on the DNI.