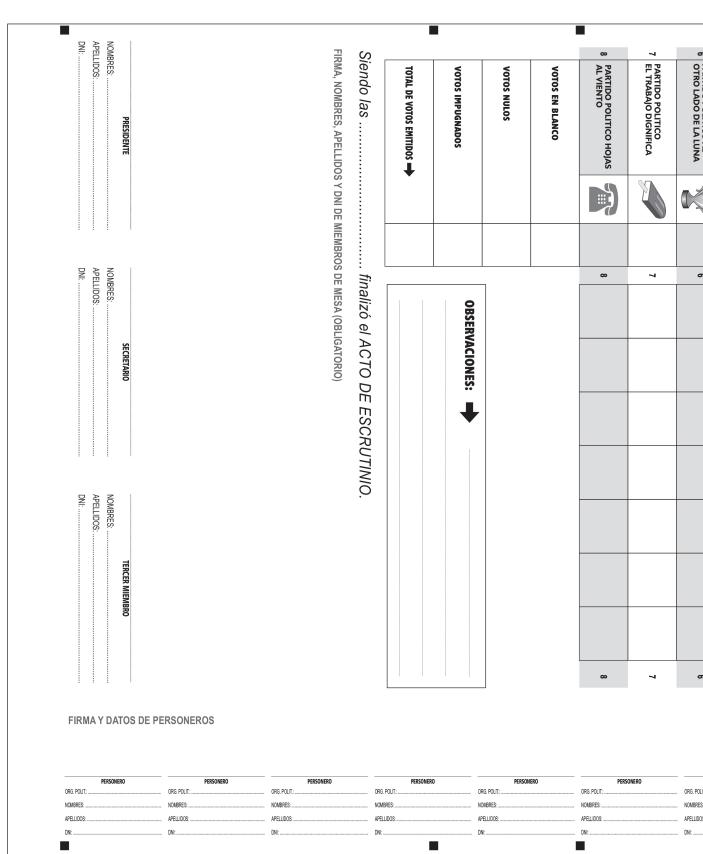

6

The polling station secretary will detach from the voting documents the third sheet (polling station members' attendance control sheet), will call aloud the polling station's members and request them to sign. If absent, FALTÓ (ABSENT) will be written in the sign-in box. When signing ends, the secretary shall place the control sheet in the orange plastic envelope without closing it.

## Instructions for the proper filling out of the INSTALLATION section in the tally sheets.

- The hour when all polling station members were present is the installation time.
- If the materials were delivered in good condition, write SI in the corresponding box.
- The number of delivered ballots is written in both letters and numbers.
- Any incidents or issues will be recorded in the OBSERVACIONES box.
- Given names and last names should be written in full, together with the corresponding official identity document (DNI) number.
- All three polling station members must sign. Party poll watchers may sign, if they so desire.