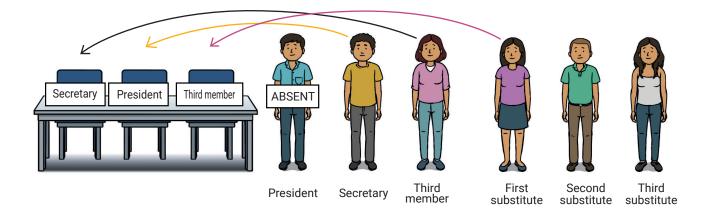

6

The polling station secretary will detach from the voting documents the third sheet (polling station members' attendance control sheet), will call aloud the polling station's members and request them to sign. If absent, FALTÓ (ABSENT) will be written in the sign-in box. When signing ends, the secretary shall place the control sheet in the orange plastic envelope without closing it.

- At 7:30am, the consular official verifies all polling station members are present: Alex Carlos Adrianzén Calle (president) DNI:10285501, Rosa María Quiroz Puycón (secretary) DNI:09600859, Luis Antonio Roca Perla (third member) DNI40637170 and two substitutes.
- The polling station is installed with its three main members. They are distributed the voting materials and ensure they are in good condition.
- They will verify they have received 300 voting ballots.
- Party poll watcher Rubén Poma Antúnez, accredited by the "Hojas al Viento" party, requests to sign the tally sheets while they are being filled out. The other party poll watchers do not wish to sign.