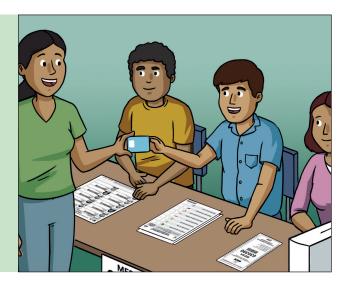

## Step1

The polling station's president will take the voter's official identity document (DNI) and cross check the voter's identity against the voter's photograph. Then, the president will hand over the DNI to the secretary to assure the voter is registered at the polling station, by checking the voters' roll.

## Step 2

The secretary will take the DNI and ask the voter his/her list number. This number appears in the voters' roll. Then the voter's ID photograph, last names, given names and DNI number will be checked. The secretary will tell the polling station president if the voter has been correctly identified.

# Step 3

Only if the voter is on the voters' list, will the president deliver a signed and folded ballot together with a ballpoint pen, and direct the voter to the voting booth.