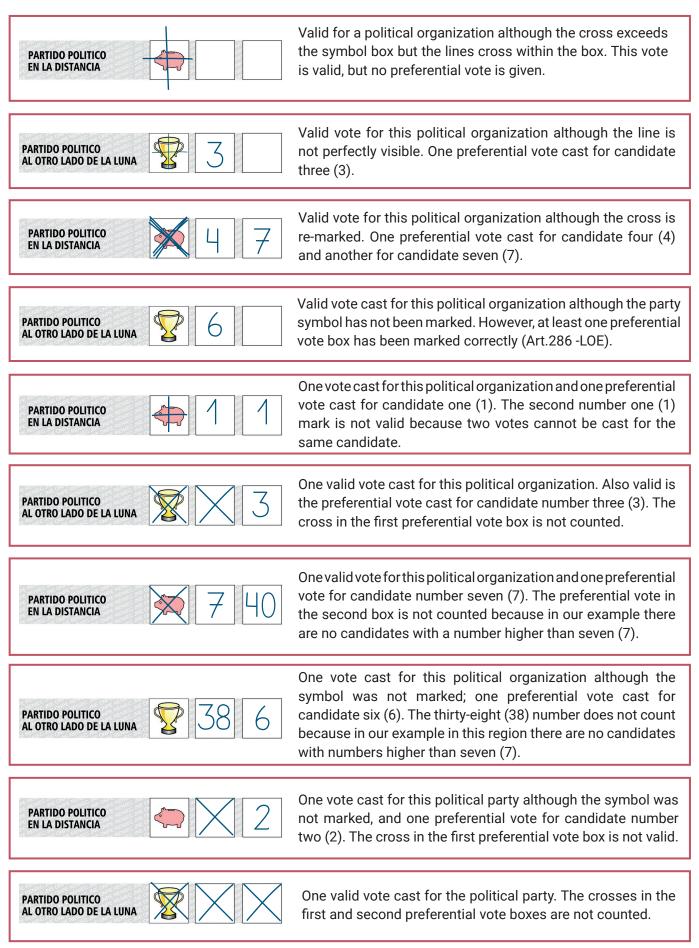

|
|                        |                                                                         |                  |                                                                                                                         |

### On the ballot:

- The voter may vote for a political organization by writing a cross or X over the chosen party symbol.
- Next to the chosen party symbol, the voter may write the number of one or two of his/ her preferred candidates.

The various types of valid, null and blank votes are shown on the following pages. In this example, the political organizations from the corresponding region (department) have registered candidates that may be chosen with a preferential vote with the numbers 1 to 7.

# Types of valid vote:



# Types of null votes



In all these cases the preferential vote boxes are not counted.

Vote is also null when...

- The ballot is torn.
- The signature of the polling station president does not appear outside the ballot.
- The ballot has written on it the voter's name, signature or DNI number.
- The ballot is smudged or shows phrases or signs not corresponding to the election's process.
- The vote was issued on a ballot that was not distributed at the polling station.

Pursuant to Art. 283 of the Organic Elections Law, all events during the vote counting will be resolved by the polling station's members by a majority vote.

# **Blank votes**

If the voter does not mark the sign of any political party and did not write a number in any of the preferential vote boxes, the vote is blank.