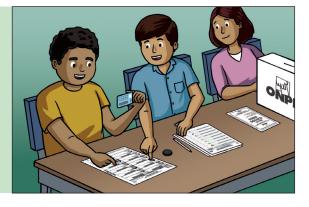

# **INSTALLING THE POLLLING STATION**

The main and substitute members of the polling station should be at their designated polling station at 7:30 am. Polling station installation starts when all the station members are present, including the president, secretary and the third member. At that moment, they will be handed the voting materials and proceed as follows:

Ensure the materials delivered by the consular officer are complete and in good condition. The review will consist in opening packages A and B to ensure they contain the materials listed in their corresponding lists. If any materials are missing, they should be requested from the consular officer. Ensure package C is sealed with the ONPE tape, after which it shall be set aside in a desk drawer.

After the inspection, identify the materials that will be used to install the polling station.