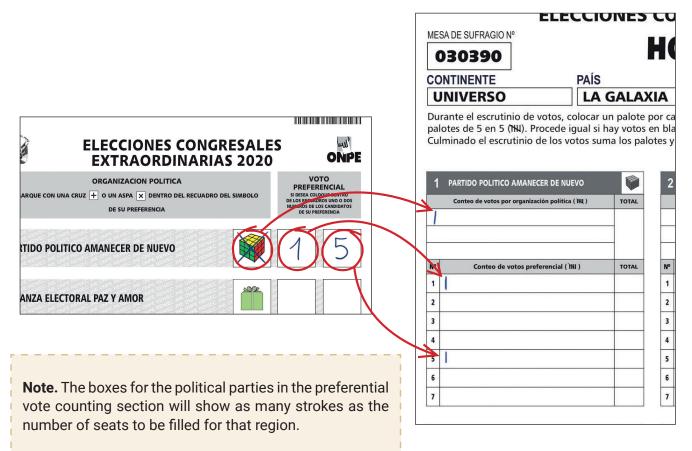

does not mark the sign of any political party and did not write a number in any of the preferential vote boxes, the vote is blank.

# 3

Starting the ballot count. Tear apart the draft form off the voting documents and put it on the desk.

# How to count the ballots

**First.** The polling station members will examine each ballot and say aloud which political organization has received the vote and the numbers of the preferential votes written on the ballot. Then, the ballot will be shown to the party poll watchers.

**Second.** The secretary will find in the draft sheet the box for the respective political party having received that vote and will write a downstroke in the political organization's vote tally line and another downstroke in the preferential vote tally line, as appropriate.



**Third.** The third polling station member will receive the counted ballot and place it aside on the desk. As counting progresses, the number of ballots with the votes for each political organization will pile up.

**Nota.** If the vote is blank or null, this will also be said aloud and marked in the draft form.



After counting all the ballots, add up the total votes for each political party and all preferential votes. Then, copy the totals to section C of the voting tally sheets.

### How to add up votes in the draft sheet

- Add up and write the number of votes in all political party boxes. Also add up the preferential votes (red tally).
- B Add up blank and null votes (light blue tally).
- C Copy total votes by political party, and blank and null votes. Then, add up all figures to