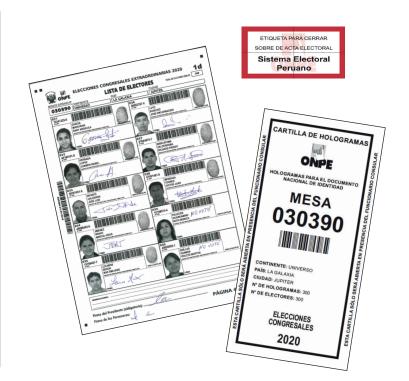

# INSTALLATION

2

The station president will open the envelope containing the holograms before the consular official to ensure there are enough holograms (one for each voter). Subsequently, the president and the consular official will check and sign the RECIBIDO box.

4

5

The polling station president will write down the number of unused holograms in the DEVOLUCIÓN box in the holograms leaflet and will sign it. The consular official must also sign. The unused holograms will be placed in the leaflet envelope that will be sealed with the closing labels included in the installation package.

Put the voters list and the holograms leaflet in the orange envelope containing the attendance tally sheet. Then, seal the envelope with the label and give it to the consular official when he/she so requests.