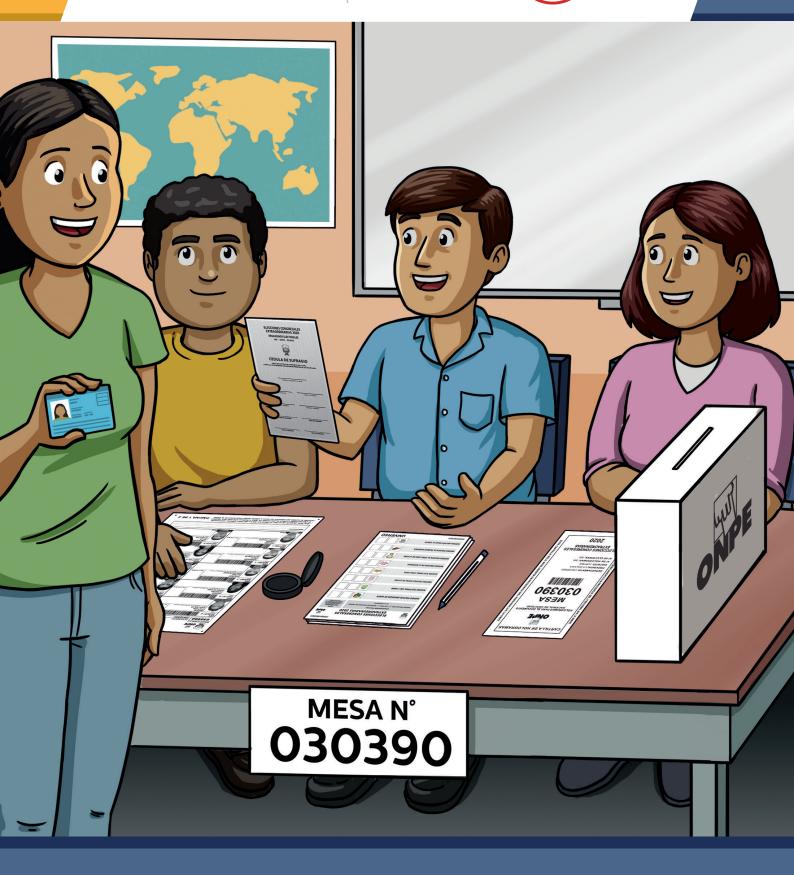

# **INSTALLING THE POLLLING STATION**

The main and substitute members of the polling station should be at their designated polling station at 7:30 am. Polling station installation starts when all the station members are present, including the president, secretary and the third member. At that moment, they will be handed the voting materials and proceed as follows:

Ensure the materials delivered by the consular officer are complete and in good condition. The review will consist in opening packages A and B to ensure they contain the materials listed in their corresponding lists. If any materials are missing, they should be requested from the consular officer. Ensure package C is sealed with the ONPE tape, after which it shall be set aside in a desk drawer.

After the inspection, identify the materials that will be used to install the polling station.

#### Note:

1

- During the installation and throughout polling day, citizens representing political parties may show up to act as poll watchers. When they arrive, they will be asked to produce their national identity document and credentials.
- Party poll watchers can only represent one single political organization but may exercise their role before one or more polling stations.
- A party poll watcher can replace another, but beforehand the substitute poll watcher will be required to produce their credentials and official identity document (DNI) to ensure they are accredited poll watchers.
- The presence of two poll watchers from the same political organization at the same polling station is not permitted.